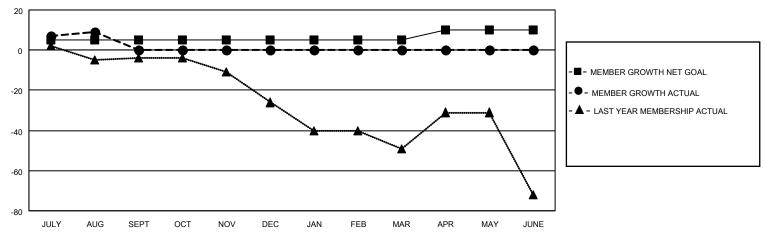

## District 16 N

| Clubs         |               |             |               | Members               |                       |                         |                                                    |
|---------------|---------------|-------------|---------------|-----------------------|-----------------------|-------------------------|----------------------------------------------------|
|               | RESULTS FOR   | R 2022-2023 |               | RESULTS FOR 2022-2023 |                       |                         |                                                    |
| QUARTER       | NEW CLUB GOAL | NEW CLUBS   | DROPPED CLUBS | QUARTER MEMBI         | ER GROWTH NET<br>GOAL | MEMBER GROWTH<br>ACTUAL | DROPPED<br>MEMBERS ACTUAL<br>(including transfers) |
| JULY/AUG/SEPT | 0             | 0           | 0             | JULY/AUG/SEPT         | 5                     | 12                      | 3                                                  |
| OCT/NOV/DEC   | 1             | 0           | 0             | OCT/NOV/DEC           | 0                     | 0                       | 0                                                  |
| JAN/FEB/MAR   | 0             | 0           | 0             | JAN/FEB/MAR           | 0                     | 0                       | 0                                                  |
| APR/MAY/JUNE  | 1             | 0           | 0             | APR/MAY/JUNE          | 5                     | 0                       | 0                                                  |

### GOALS AND ACTUAL MEMBERS CUMULATIVE

| DROPPED CLUBS: 0     |   | 4 CLUBS OF 56 ADDED 1 OR<br>MORE NEW MEMBERS | GENDER DISTRIBUTION             |                              |  |
|----------------------|---|----------------------------------------------|---------------------------------|------------------------------|--|
|                      |   | WORE NEW WEWBERS                             | MALE<br>FEMALE                  | 833 (69.71%)<br>361 (30.21%) |  |
| DROPPED MEMBERS      |   |                                              | NON BINARY PREFER NOT TO ANSWER | 0 (0.00%)                    |  |
| DECEASED             | 1 |                                              | I THEFER NOT TO ANSWER          | 1 (0.0070)                   |  |
| CLUB CANCELLED OTHER | 0 | CLICK HERE FOR CUMULATIVE MEMBERSHIP DATA    | TOTAL FAMILY UNIT MEMBERS       | 206                          |  |
| TOTAL                | 3 | MEMBEROI III BATTA                           | FAMILY MEMBERS PAYING HAI       | LF DUES 107                  |  |