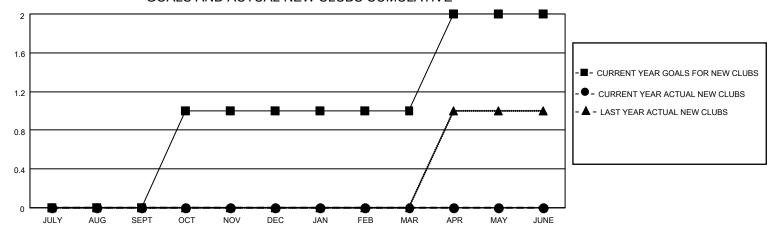

## District 16 N

| Clubs         |               |             |               | Members               |                       |                         |                                                    |
|---------------|---------------|-------------|---------------|-----------------------|-----------------------|-------------------------|----------------------------------------------------|
|               | RESULTS FOR   | R 2022-2023 |               | RESULTS FOR 2022-2023 |                       |                         |                                                    |
| QUARTER       | NEW CLUB GOAL | NEW CLUBS   | DROPPED CLUBS | QUARTER MEMBI         | ER GROWTH NET<br>GOAL | MEMBER GROWTH<br>ACTUAL | DROPPED<br>MEMBERS ACTUAL<br>(including transfers) |
| JULY/AUG/SEPT | 0             | 0           | 0             | JULY/AUG/SEPT         | 5                     | 12                      | 3                                                  |
| OCT/NOV/DEC   | 1             | 0           | 0             | OCT/NOV/DEC           | 0                     | 0                       | 0                                                  |
| JAN/FEB/MAR   | 0             | 0           | 0             | JAN/FEB/MAR           | 0                     | 0                       | 0                                                  |
| APR/MAY/JUNE  | 1             | 0           | 0             | APR/MAY/JUNE          | 5                     | 0                       | 0                                                  |

### GOALS AND ACTUAL NEW CLUBS CUMULATIVE